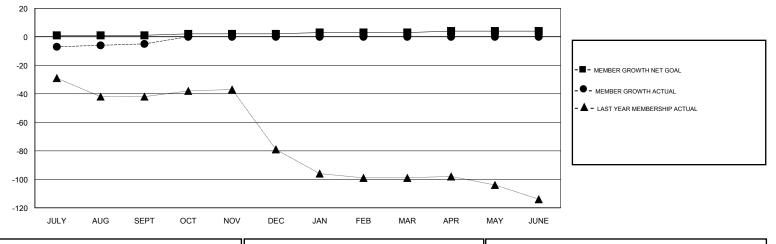

## LOCATION NORTH CAROLINA

GMT CA

|               | Club          | s         |               | Members<br>RESULTS FOR 2018-2019 |                           |                         |                                                    |
|---------------|---------------|-----------|---------------|----------------------------------|---------------------------|-------------------------|----------------------------------------------------|
|               | RESULTS FOR   | 2018-2019 |               |                                  |                           |                         |                                                    |
| QUARTER       | NEW CLUB GOAL | NEW CLUBS | DROPPED CLUBS | QUARTER                          | MEMBER GROWTH NET<br>GOAL | MEMBER GROWTH<br>ACTUAL | DROPPED<br>MEMBERS ACTUAL<br>(including transfers) |
| JULY/AUG/SEPT | 0             | 0         | 0             | JULY/AUG/SEPT                    | 1                         | 22                      | 21                                                 |
| OCT/NOV/DEC   | 0             | 0         | 0             | OCT/NOV/DEC                      | 1                         | 0                       | 0                                                  |
| JAN/FEB/MAR   | 0             | 0         | 0             | JAN/FEB/MAR                      | 1                         | 0                       | 0                                                  |
| APR/MAY/JUNE  | 0             | 0         | 0             | APR/MAY/JUNE                     | 1                         | 0                       | 0                                                  |